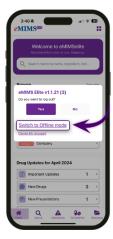

## To access the data in Offline Mode (without active internet connection):

- **1.** Access the eMIMSelite app on your mobile device.
- **2.** Login to the app.
- **3.** Click on the four squared icon on the top tight corner of the app interface.

**4.** A dialogue box will open, click on the 'Switch to Offline mode' button.

**5.** Another dialogue box will open which prompts that the user is currently in 'Online Mode' and selecting offline mode would require data download. Click on 'Offline Mode' button.