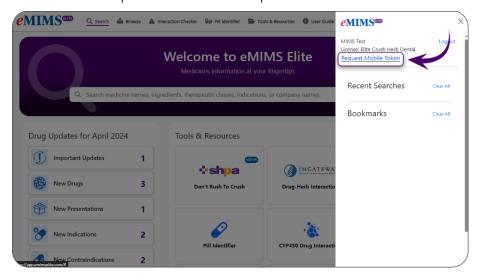

## To request Mobile Tokens (to login to the eMIMSelite mobile app):

- 1. Login to the browser version of eMIMSelite
- 2. Click on the 'three-line' icon on the top right of the main menu.

**3.** Click on the 'Request Mobile Token' option.