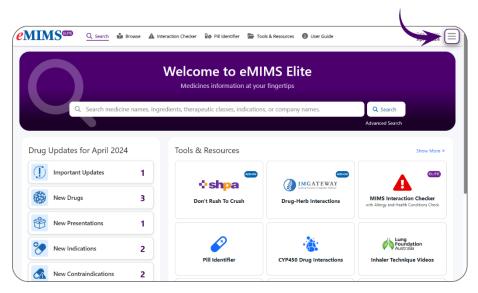

## To request Mobile Tokens (to login to the eMIMSelite mobile app):

- 1. Login to the browser version of eMIMSelite
- 2. Click on the 'three-line' icon on the top right of the main menu.

**3.** Click on the 'Request Mobile Token' option.