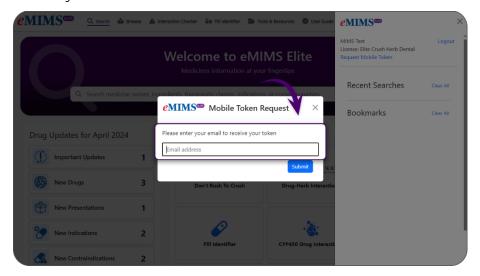

4. Submit your email address.

- **5.** You'll receive a token via mail in the email address entered by you.
- **6.** Log in to eMIMSelite mobile app by entering the token in the mobile app.

-----OR-----