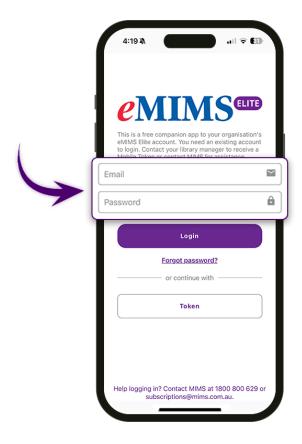

- 1. Access the app on your mobile device.
- 2. Enter your registered email address and password to login to the app.