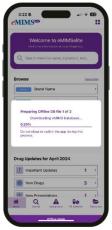

**6.** This would restart the app after the data download which allows the user to access the content without an internet connection.

**7.** After the data download, the user can now access the contents of the app in offline mode even with or without internet connection.