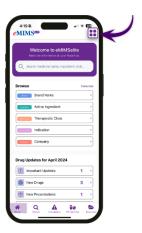

## To access the data in Offline Mode (without active internet connection):

- **1.** Access the eMIMSelite app on your mobile device.
- **2.** Login to the app.
- **3.** Click on the four squared icon on the top tight corner of the app interface.