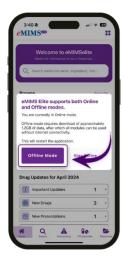

**4.** A dialogue box will open, click on the 'Switch to Offline mode' button.

**5.** Another dialogue box will open which prompts that the user is currently in 'Online Mode' and selecting offline mode would require data download. Click on 'Offline Mode' button.